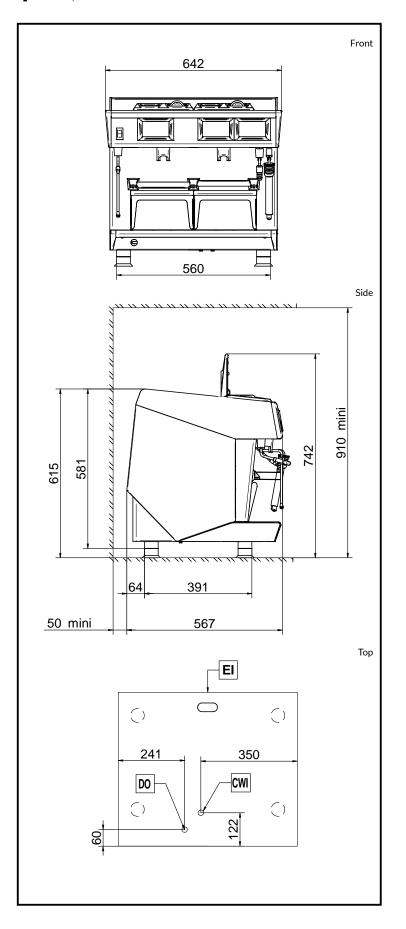

# Pony 4, for 4 coffee ESE pods, Steamair

**Electric** 

Supply voltage: 400 V/3N ph/50 Hz

**Electrical power, max:** 4.7 kW

Plug type: Cable without plug

Water:

Cold water temperature

5/60°C (min/max):

**Key Information:** 

Net weight: 65 kg Shipping volume: 0.69 m<sup>3</sup>

Sustainability

**Current consumption:** 7 Amps