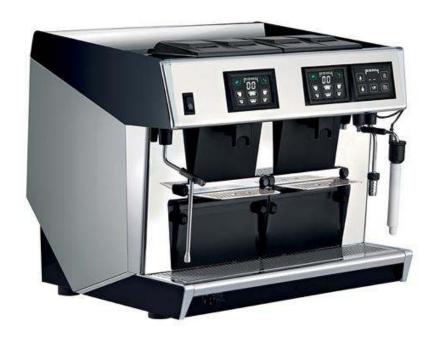

# Pony 4, for 4 coffee ESE pods, Steamair

#### **General Features**

The PONY ESPRESSO POD is a very practical and effective solution for professionals who choose single-serve E.S.E. coffee POD to make espresso drinks. Coffee extraction quality and volume results are consistent through the days, weeks and months of operation on all selected drink sizes and quantities. The insertion of pods is very easy from the front top by the cup warmer, and the used pods are collected into a practicable and removable drawer. Drinks can be selected on the touch control box equipped with up to 6 programmable dosing selection, and with the possibility to make up to 4 espressos at a time per group. With its hot water and steam outlets, and a large boiler capacity, the PONY ESPRESSO POD has a truly professional application. Foaming and heating milk to a smooth consistency for perfect cappuccinos and lattes, is made very easy with the SteamAir automatic wand.

### **Main Features**

- Professional espresso coffee POD machine.
- Coffee extraction quality and volume results are consistent through the days, weeks and months of operation on all selected drink sizes and quantities.
- The insertion of pods is very easy from the front top by the cup warmer, and the used pods are collected into a practicable and removable drawer.
- Drinks can be selected on the touch control box equipped with up to 6 programmable dosing selection, and with the possibility to make up to 4 espressos at a time per group.
- Foaming and heating milk to a smooth consistency for perfect cappuccinos and lattes, is made very easy with the SteamAir automatic wand.
- 2 groups for 4 pods/cups.
- 2 programmable dosing program.
- Automatic cleaning cycle.
- Programmable water.